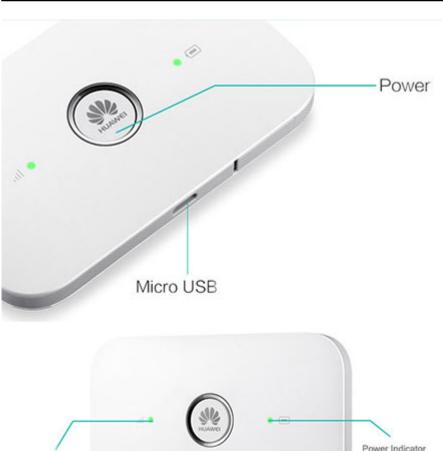

98.95 EUR incl. 19% VAT, plus shipping

Support: A Quick Installaion [DE] | Quick Installaion [EN]

Huawei E5573 is a new 4G mobile hotspot with LTE Category 4 technology, so it can support the download speed to 150mbps and upload speed to 50mbps. On the front, there are two single LED indicators for battery and signal strength. The backcover of Huawei E5573 is removable, and it has external antenna connectors.