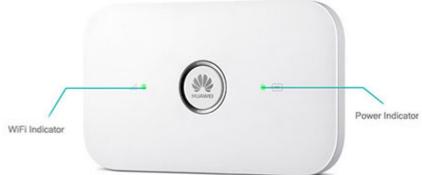

98.95 EUR incl. 19% VAT, plus shipping

Support: A Quick Installaion [DE] | Quick Installaion [EN]

Huawei E5573 is a new 4G mobile hotspot with LTE Category 4 technology, so it can support the download speed to 150mbps and upload speed to 50mbps. On the front, there are two single LED indicators for battery and signal strength. The backcover of Huawei E5573 is removable, and it has external antenna connectors.