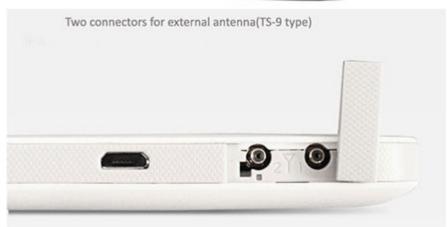

98.95 EUR incl. 19% VAT, plus shipping

Support: A Quick Installaion [DE] | Quick Installaion [EN]

Huawei E5573 is a new 4G mobile hotspot with LTE Category 4 technology, so it can support the download speed to 150mbps and upload speed to 50mbps. On the front, there are two single LED indicators for battery and signal strength. The backcover of Huawei E5573 is removable, and it has external antenna connectors.

## Specifications:

- FDD Band 1/3/5/7/8/20 (800/850/900/1800/2100/2600MHz)
- WCDMA (2G GSM/EDGE/GPRS) Band 850/900/2100MHz
- LTE Download speed to 150Mbps and Upload speed to 50mbps
- Support up to 10 users to access internet
- 2 External antenna interface (TS-9 connector)
- Wi-Fi 802.11 a/b/g/n
- 2 X 2 MIMO, WiFi 2.4G/5G, WiFi offload
- 1500mAh battery, up to 4 hours working time
- Compatible with Windows, Mac OS, Android, iOS
- Dimensions: 96,8x58x12,8mm